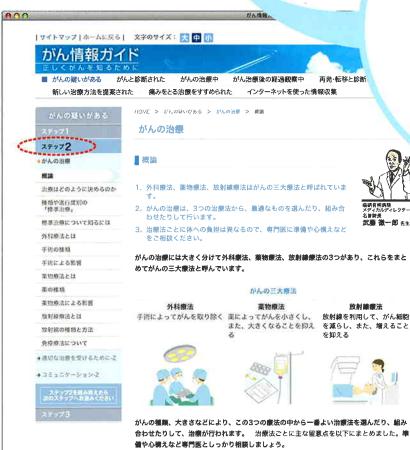

### がん情報ガイド

正しくがんを知るために

■ がんの疑いがある がんと診断された

新しい治療方法を提案された

痛みをとる治療を

がんし

がんの疑いがある

ステップ

ステップ

ステップ3

→治療を受けた後に

運動にかかわること

食事、排泄などにかかわるこ と

は、セージまで

●国立がんセンターがん情報 サービス

> 各種がんの解説

>診断・治療方法>治療を受けるとき注意したいこと

HOME > がんの疑いがある

治療を受けた後

治療により、体力がデ そのようなときは、 手伝いをします。 さあ、私と一緒 ばならないご

0

0

インターネットを使った 情報収集のコツを解説します。

`けられま